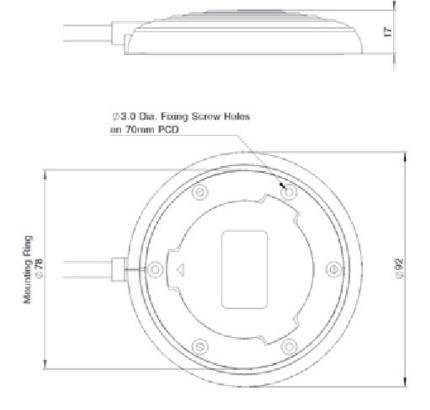

## Images & Reference Dimensions

| _             |      |      |      |     |
|---------------|------|------|------|-----|
| S'n           | ecif | 1001 | tioi | ne  |
| $-\omega \nu$ | COIL | IUal | шО   | 113 |