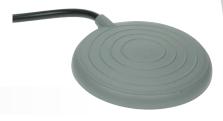

## 6448-ABAB-0000 - Bellows Footswitch

- Low profile, easy to operate foot bellows
- Low profile to reduce operator fatigue
- Grey 6448 foot bellow
- Flat base with mounting ring
- Supplied with 2 metres of black tubing 3mm I/D, 6mm O/D.
- Operating Temperature: -10°C to +40°C